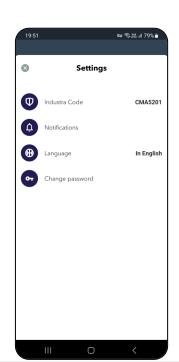

# 5. MANAGE APPLICATION SETTINGS

## **ENABLING AND DISABLING PUSH NOTIFICATIONS**

Receive push notifications from the bank and information about transactions on your accounts.

## **CHANGE OF THE LANGUAGE OF THE APPLICATION**