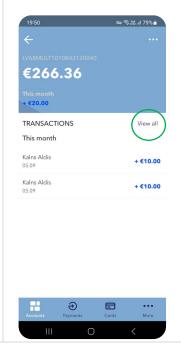

#### **ACCOUNTS**

Keep track of account

Click View all to see transactions for a longer period.

View detailed account information.

Share your account details using any communication application. Generate account statements.