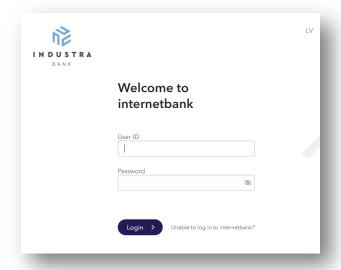

# 7. HOW TO CONNECT TO INTERNET BANK BY USING INDUSTRA CODE

Enter the user's ID and passwords in the internet bank connection window. Press the button <Login>.

Mobile application pop up notification will appear in the mobile device. Make sure that the same six digits combination, available in the internet bank connection window, will appear on mobile app.

If the combination of numbers matches, approve connection to the online bank by pressing on the icon of biometric data government of or entering the PIN1 passcode.

## You have connected to internet bank!