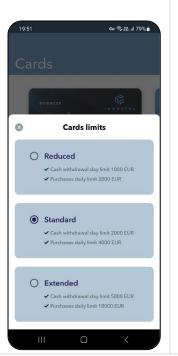

#### **CARDS**

Manage your payment cards. Activate, adjust transaction limits, and allow transactions according to your daily habits.

Transaction limits

Block

Block

Business

IN DUSTRA

Activate, freeze/unfreeze,

and block a card.

Change the allowed transactions. Set authentication method to confirm transactions over the internet. \*

Change transaction limits.

Follow the instructions in the

application and approve