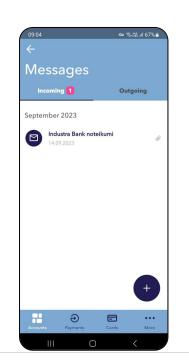

#### **ACCOUNTS**

Keep track of account

Click View all to see transactions for a longer period.

View detailed account information.

Share your account details using any communication application. Generate account statements.

Switch between profiles if you are authorized to use multiple customer accounts.

See incoming messages from bank.

By pressing , communicate with the bank.