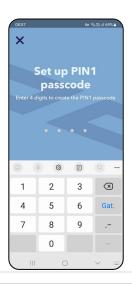

4. Select the authorization tool and enter the appropriate code in the field Authorization code.

5. Create a PIN1 passcode consisting of four digits.

6. Enter it repeatedly to confirm.

7. Create PIN2passcode consisting of 8. Enter it repeatedly to confirm. five digits.