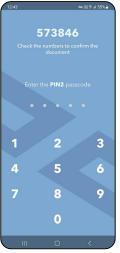

4. Select the authorization tool and enter the appropriate code in the field Authorization code.

5. Create a PIN1 passcode consisting of four digits.

6. Enter it repeatedly to confirm.

7. Create PIN2passcode consisting of 8. Enter it repeatedly to confirm. five digits.

# 7. HOW TO CONNECT TO INTERNET BANK BY USING INDUSTRA CODE

Enter the user's ID and passwords in the internet bank connection window. Press the button <Login>.

Mobile application pop up notification will appear in the mobile device. Make sure that the same six digits combination, available in the internet bank connection window, will appear on mobile app.

If the combination of numbers matches, approve connection to the online bank by pressing on the icon of biometric data government of or entering the PIN1 passcode.

## 8. HOW TO APPROWE AN ORDER PREPARED IN INTERNET BANK WITH INDUSTRA CODE

To send an order (document, notice, payment order or other order) for execution, sign it. Industra Code pop up notification will appear in the mobile device. Make sure that the same six digits combination, available in the internet bank connection window, will appear on mobile application.

If the combination of numbers matches, approve execution of the order - press on the icon of biometric data 🕙 or enter the PIN1 or PIN2 passcode.

You have sent an order to the bank for execution.