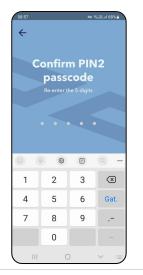

4. Select the authorization tool and enter the appropriate code in the field Authorization code.

5. Create a PIN1 passcode consisting of four digits.

6. Enter it repeatedly to confirm.

7. Create PIN2passcode consisting of 8. Enter it repeatedly to confirm. five digits.

9. Afterwards the mobile application will offer the possibility to set biometrical data for authentication.

The mobile application is installed and ready for use!