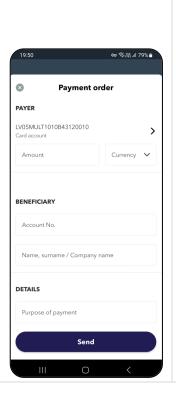

#### **PAYMENTS**

Transfer funds between your accounts and make payments to IBAN accounts (other type of payments you can make in the full version of internet bank).

Create a payment from a

Fill in the payment details.

Follow the instructions in