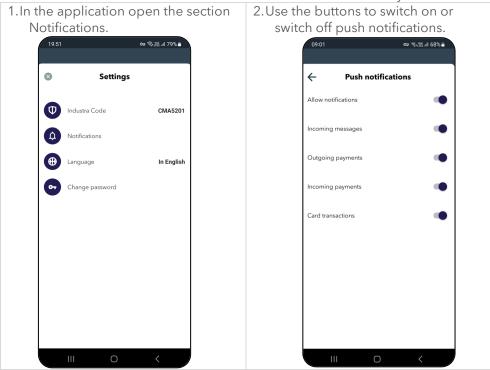

## **ENABLING AND DISABLING PUSH NOTIFICATIONS**

Receive push notifications from the bank and information about transactions on your accounts.