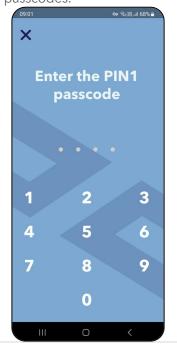

If the combination of numbers matches, approve connection to the online bank by pressing on the icon of biometric data government of or entering the PIN1 passcode.

If the combination of numbers matches, approve execution of the order - press on the icon of biometric data 🕙 or enter the PIN1 or PIN2 passcode.

You have sent an order to the bank for execution.