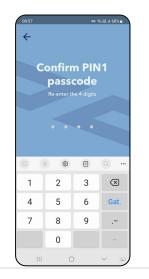

4. Select the authorization tool and enter the appropriate code in the field Authorization code.

5. Create a PIN1 passcode consisting of four digits.

6. Enter it repeatedly to confirm.

7. Create PIN2passcode consisting of 8. Enter it repeatedly to confirm. five digits.