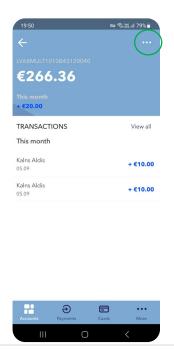

#### **ACCOUNTS**

Keep track of account

Click View all to see transactions for a longer period.

View detailed account information.

Share your account details using any communication application. Generate account statements.

Switch between profiles if you are authorized to use multiple customer accounts.

See incoming messages from bank.

By pressing , communicate with the bank.