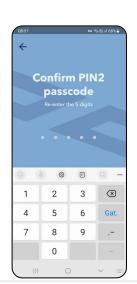

4. Select the authorization tool and enter the appropriate code in the field Authorization code.

5. Create a PIN1 passcode consisting of four digits.

6. Enter it repeatedly to confirm.

7. Create PIN2passcode consisting of 8. Enter it repeatedly to confirm. five digits.

4. Create a passcode PIN2 consisting of five digits.

5. Enter it repeatedly to confirm.

Mobile application is updated and ready for use!