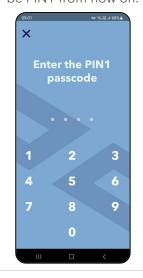

# **3. HOW TO TURN INDUSTRA CODE INTO A FULL MOBILE BANK** (if you already use Industra Code)

- 1. In Google Play or AppStore update the Industra Bank mobile application.
- 2. To protect your data a screen lock for your device should be enabled.
- 3. Log in to the application 4. with your passcode used so far, which will be PIN1 from now on.

your choice by entering the PIN1 passcode.

\*Remember, to make purchases on the internet with secure authentication, the field of the authentication method must be filled in with the method by which you will approve your purchases.

If the combination of numbers matches, approve connection to the online bank by pressing on the icon of biometric data government of or entering the PIN1 passcode.

If the combination of numbers matches, approve execution of the order - press on the icon of biometric data 🕙 or enter the PIN1 or PIN2 passcode.

You have sent an order to the bank for execution.