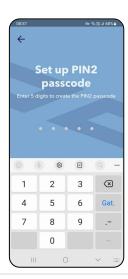

4. Select the authorization tool and enter the appropriate code in the field Authorization code.

5. Create a PIN1 passcode consisting of four digits.

6. Enter it repeatedly to confirm.

7. Create PIN2passcode consisting of 8. Enter it repeatedly to confirm. five digits.

4. Create a passcode PIN2 consisting of five digits.

5. Enter it repeatedly to confirm.

Mobile application is updated and ready for use!