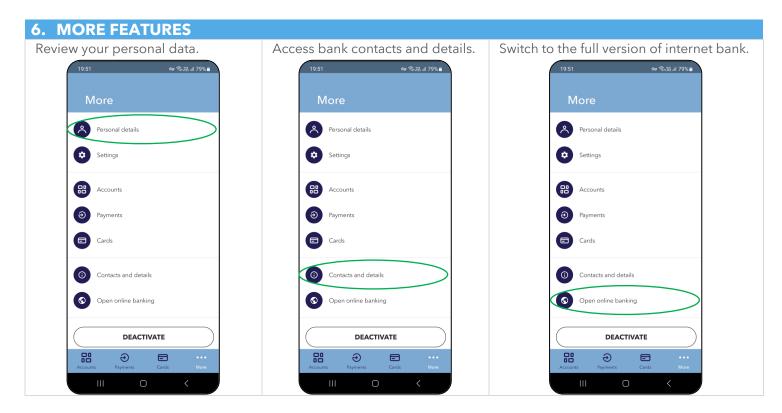

filled in with the method by which you will approve your purchases.

# 5. MANAGE APPLICATION SETTINGS

#### **CHANGE PIN1 AND PIN2 PASSCODES**

1. In the app, open the section Industra Code.



2. Select Change PIN1 passcode or Change PIN2 passcode.



3. Follow instructions in the app and change the PIN1 passcode or PIN2 passcode.



## **USE OF BIOMETRIC DATA**

1. In the app, open the section Industra Code.



2. Use the button to switch on or switch off the use of biometrical data.



3. Follow the instructions in the app and approve your choice by entering the PIN1 and PIN2 passcodes.



## **ENABLING AND DISABLING PUSH NOTIFICATIONS**

Receive push notifications from the bank and information about transactions on your accounts.



## **CHANGE OF THE LANGUAGE OF THE APPLICATION**





# 7. HOW TO CONNECT TO INTERNET BANK BY USING INDUSTRA CODE

Enter the user's ID and passwords in the internet bank connection window. Press the button <Login>.



Mobile application pop up notification will appear in the mobile device. Make sure that the same six digits combination, available in the internet bank connection window, will appear on mobile app.





If the combination of numbers matches, approve connection to the online bank by pressing on the icon of biometric data government of or entering the PIN1 passcode.



## You have connected to internet bank!

## 8. HOW TO APPROWE AN ORDER PREPARED IN INTERNET BANK WITH INDUSTRA CODE

To send an order (document, notice, payment order or other order) for execution, sign it. Industra Code pop up notification will appear in the mobi