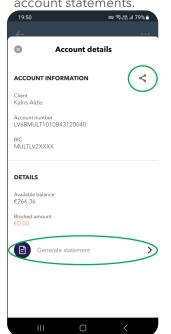

#### **ACCOUNTS**

Keep track of account

Click View all to see transactions for a longer period.

View detailed account information.

Share your account details using any communication application. Generate account statements.