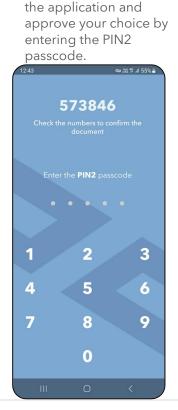

and block a card.

Change the allowed transactions. Set authentication method to confirm transactions over the internet. \*

Change transaction limits.

Follow the instructions in the

application and approve

your choice by entering the PIN1 passcode.

\*Remember, to make purchases on the internet with secure authentication, the field of the authentication method must be filled in with the method by which you will approve your purchases.