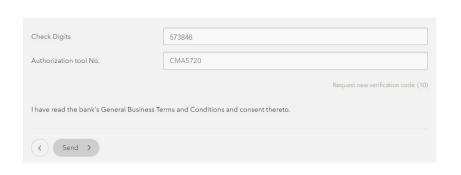

## 8. HOW TO APPROWE AN ORDER PREPARED IN INTERNET BANK WITH INDUSTRA CODE

To send an order (document, notice, payment order or other order) for execution, sign it. Industra Code pop up notification will appear in the mobile device. Make sure that the same six digits combination, available in the internet bank connection window, will appear on mobile application.

If the combination of numbers matches, approve execution of the order - press on the icon of biometric data 🕙 or enter the PIN1 or PIN2 passcode.

You have sent an order to the bank for execution.