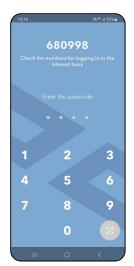

# 7. HOW TO CONNECT TO INTERNET BANK BY USING INDUSTRA CODE

Enter the user's ID and passwords in the internet bank connection window. Press the button <Login>.

Mobile application pop up notification will appear in the mobile device. Make sure that the same six digits combination, available in the internet bank connection window, will appear on mobile app.

If the combination of numbers matches, approve connection to the online bank by pressing on the icon of biometric data government of or entering the PIN1 passcode.