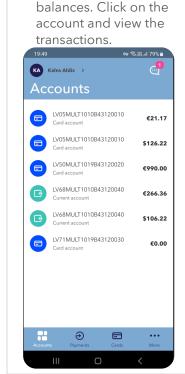

#### **ACCOUNTS**

Keep track of account

Click View all to see transactions for a longer period.

View detailed account information.

Share your account details using any communication application. Generate account statements.

Switch between profiles if you are authorized to use multiple customer accounts.

See incoming messages from bank.

By pressing , communicate with the bank.