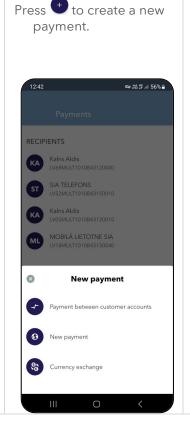

#### **PAYMENTS**

Transfer funds between your accounts and make payments to IBAN accounts (other type of payments you can make in the full version of internet bank).

Create a payment from a

Fill in the payment details.