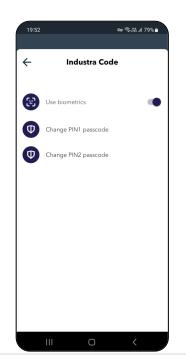

#### **CHANGE PIN1 AND PIN2 PASSCODES**

1. In the app, open the section Industra Code.

2. Select Change PIN1 passcode or Change PIN2 passcode.

3. Follow instructions in the app and change the PIN1 passcode or PIN2 passcode.

## **USE OF BIOMETRIC DATA**

1. In the app, open the section Industra Code.

2. Use the button to switch on or switch off the use of biometrical data.

3. Follow the instructions in the app and approve your choice by entering the PIN1 and PIN2 passcodes.