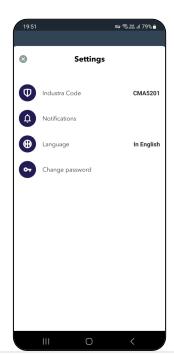

# 5. MANAGE APPLICATION SETTINGS

#### **CHANGE PIN1 AND PIN2 PASSCODES**

1. In the app, open the section Industra Code.

2. Select Change PIN1 passcode or Change PIN2 passcode.

3. Follow instructions in the app and change the PIN1 passcode or PIN2 passcode.

## **USE OF BIOMETRIC DATA**

1. In the app, open the section Industra Code.

2. Use the button to switch on or switch off the use of biometrical data.

3. Follow the instructions in the app and approve your choice by entering the PIN1 and PIN2 passcodes.

## **ENABLING AND DISABLING PUSH NOTIFICATIONS**

Receive push notifications from the bank and information about transactions on your accounts.

## **CHANGE OF THE LANGUAGE OF THE APPLICATION**