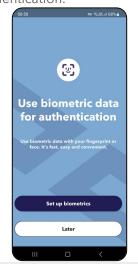

9. Afterwards the mobile application will offer the possibility to set biometrical data for authentication.

The mobile application is installed and ready for use!

## **USE OF BIOMETRIC DATA**

1. In the app, open the section Industra Code.

2. Use the button to switch on or switch off the use of biometrical data.

3. Follow the instructions in the app and approve your choice by entering the PIN1 and PIN2 passcodes.