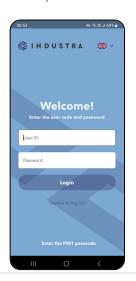

# 2. HOW TO CONNECT THE APPLICATION (if you are already using Industra Code, see section 3 below)

- 1. In Google Play or AppStore download the Industra Bank mobile application.
- 2. To protect your data, your phone device should have screen locking enabled.
- 3. During the first connection time enter vour internet ban user's ID and password.