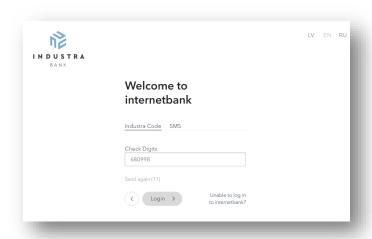

# 7. HOW TO CONNECT TO INTERNET BANK BY USING INDUSTRA CODE

Enter the user's ID and passwords in the internet bank connection window. Press the button <Login>.

Mobile application pop up notification will appear in the mobile device. Make sure that the same six digits combination, available in the internet bank connection window, will appear on mobile app.

If the combination of numbers matches, approve connection to the online bank by pressing on the icon of biometric data government of or entering the PIN1 passcode.

## You have connected to internet bank!