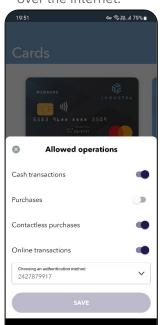

#### **CARDS**

Manage your payment cards. Activate, adjust transaction limits, and allow transactions according to your daily habits.

Transaction limits

Block

Block

Business

IN DUSTRA

Activate, freeze/unfreeze,

and block a card.

Change the allowed transactions. Set authentication method to confirm transactions over the internet. \*

Change transaction limits.

Follow the instructions in the

application and approve

your choice by entering the PIN1 passcode.

\*Remember, to make purchases on the internet with secure authentication, the field of the authentication method must be filled in with the method by which you will approve your purchases.