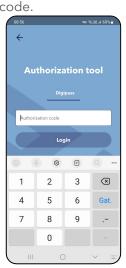

4. Select the authorization tool and enter the appropriate code in the field Authorization code.

5. Create a PIN1 passcode consisting of four digits.

6. Enter it repeatedly to confirm.

7. Create PIN2passcode consisting of 8. Enter it repeatedly to confirm. five digits.