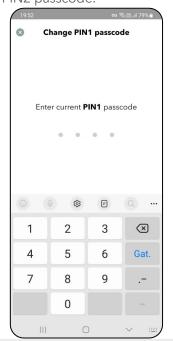

#### **CHANGE PIN1 AND PIN2 PASSCODES**

1. In the app, open the section Industra Code.

2. Select Change PIN1 passcode or Change PIN2 passcode.

3. Follow instructions in the app and change the PIN1 passcode or PIN2 passcode.