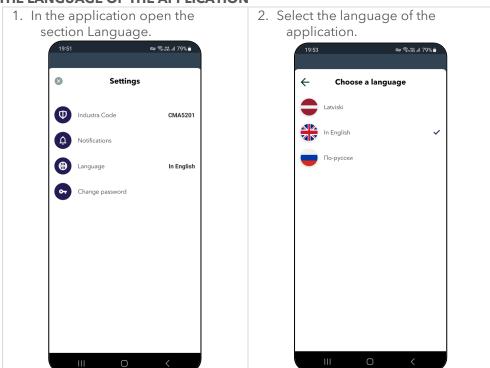

be filled in with the method by which you will approve your purchases.

# 5. MANAGE APPLICATION SETTINGS

#### **CHANGE PIN1 AND PIN2 PASSCODES**

1. In the app, open the section Industra Code.



2. Select Change PIN1 passcode or Change PIN2 passcode.



3. Follow instructions in the app and change the PIN1 passcode or PIN2 passcode.



## **USE OF BIOMETRIC DATA**

1. In the app, open the section Industra Code.



2. Use the button to switch on or switch off the use of biometrical data.



3. Follow the instructions in the app and approve your choice by entering the PIN1 and PIN2 passcodes.



## **ENABLING AND DISABLING PUSH NOTIFICATIONS**

Receive push notifications from the bank and information about transactions on your accounts.



## **CHANGE OF THE LANGUAGE OF THE APPLICATION**





# 7. HOW TO CONNECT TO INTERNET BANK BY USING INDUSTRA CODE

Enter the user's ID and passwords in the internet bank connection window. Press the button <Login>.



Mobile application pop up notification will appear in the mobile device. Make sure that the same six digits combination, available in the internet bank connection window, will appear on mobile app.





If the combination of numbers matches, approve connection to the online bank by pressing on the icon of biometric data government of or entering the PIN1 passcode.



## You have connected to internet bank!

## 8. HOW TO APPROWE AN ORDER PREPARED IN INTERNET BANK WITH INDUSTRA CODE

To send an order (document, notice, payment order or other order) for execution, sign it. Industra Code pop up notification will appear in the mo