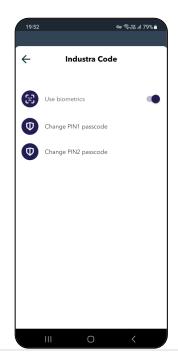

#### **CHANGE PIN1 AND PIN2 PASSCODES**

1. In the app, open the section Industra Code.

2. Select Change PIN1 passcode or Change PIN2 passcode.

3. Follow instructions in the app and change the PIN1 passcode or PIN2 passcode.

## **USE OF BIOMETRIC DATA**

1. In the app, open the section Industra Code.

2. Use the button to switch on or switch off the use of biometrical data.

3. Follow the instructions in the app and approve your choice by entering the PIN1 and PIN2 passcodes.