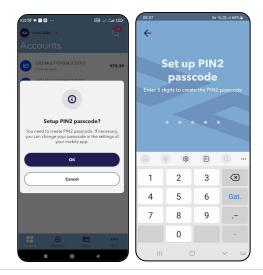

4. Select the authorization tool and enter the appropriate code in the field Authorization code.

5. Create a PIN1 passcode consisting of four digits.

6. Enter it repeatedly to confirm.

7. Create PIN2passcode consisting of 8. Enter it repeatedly to confirm. five digits.

9. Afterwards the mobile application will offer the possibility to set biometrical data for authentication.

The mobile application is installed and ready for use!