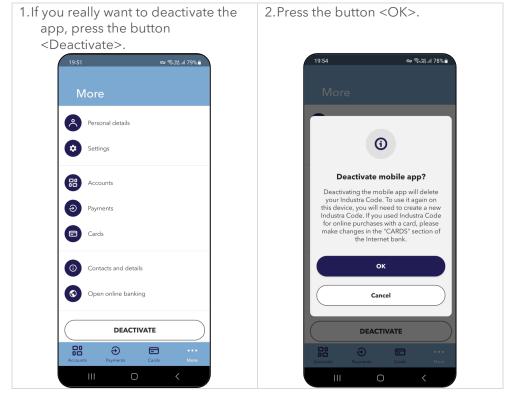

## 9. DEACTIVATE AN INDUSTRA CODE

When deactivating the application, the user will not be able to connect to the internet bank or mobile bank and perform approval of orders by using Industra Code. The application will not be deleted from the mobile device, however, to use mobile bank and Industra Code, it will be necessary to authorize and create a new passcodes.

Remember! If you used Industra Code for purchase on the internet by a card and deactivate the application, make changes also in the internet bank section "CARDS".